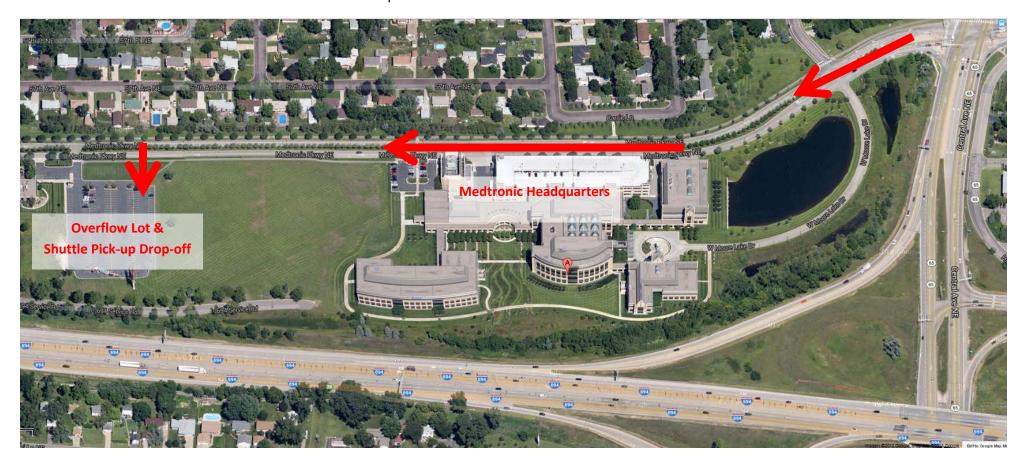

## Medtronic Operational Headquarters 710 Medtronic Parkway, Fridley MN 55432

763-505-5500

Located in the North West quadrant of the 694/Central Avenue NE Intersection in Fridley Minnesota

## Parking in Overflow Lot & Shuttle Instructions [Do Not Park in the Employee Ramp]

From Central Ave NE turn on to Medtronic Parkway. Proceed past Medtronic World Headquarters and the first four entrances. Turn into the 5th entrance on the left to park in the overflow lot (marked on the below map). This entrance will be marked with MMSDC/WBENC event signage. Shuttle service will be available FROM the lot from 7:00-8:30 a.m. and then from 11:45-12:30p.m.